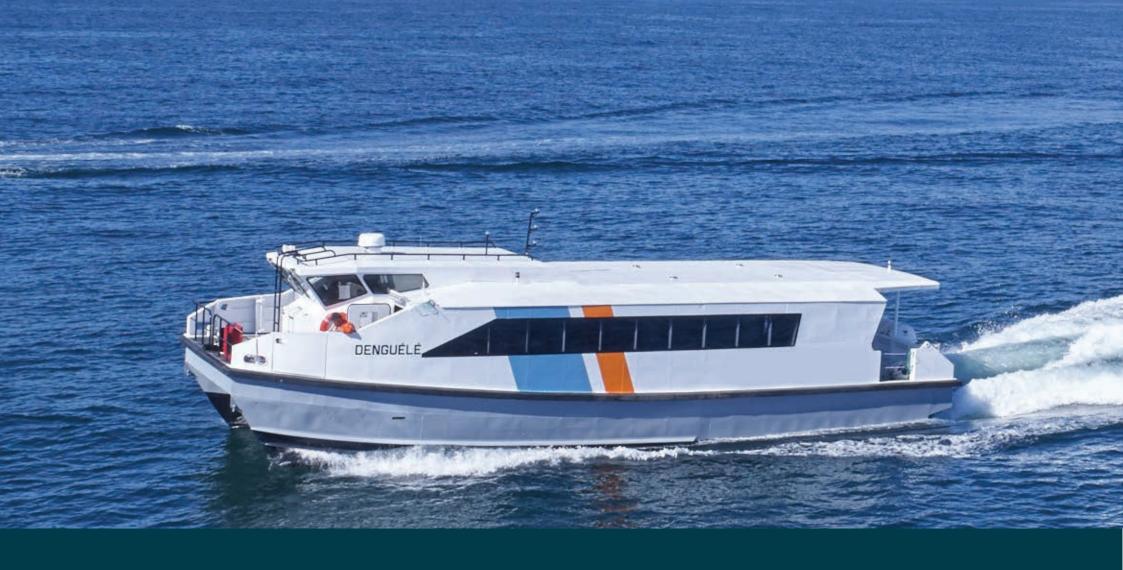

## 15M FERRY

## **15M FERRY**

## FERRY 60 PASSENGERS

| PARTICULARS           |                        |
|-----------------------|------------------------|
| Hull / Superstructure | Aluminium              |
| Wheelhouse            | Aluminium              |
| Length (LOA)          | 15.6 m                 |
| Beam (BOA)            | 5.85 m                 |
| Draft                 | 0.7 m                  |
| Displacement (Max)    | 17 T                   |
| Classification        | Designed to Lloyds SSC |
| PERFORMANCE           |                        |
| Max Speed             | 15 knots               |
| Operating Speed       | 12 knots               |
| Range                 | 340 nm @ 12 knots      |
| PROPULSION            |                        |
| Engines               | 2 x Volvo Penta D6-360 |
| Propellers            | 2 x Sterndrives        |
| Bow Thruster          | 2 x 243 kW             |
| CAPACITIES            |                        |
| Fuel                  | 2 x 500 L              |
| Compliment            | 2 Crew + 60 Passengers |
| NAVIGATION AND COMMU  | JNICATION              |
| Radar                 |                        |
| GPS                   |                        |
| VHF Radio             |                        |