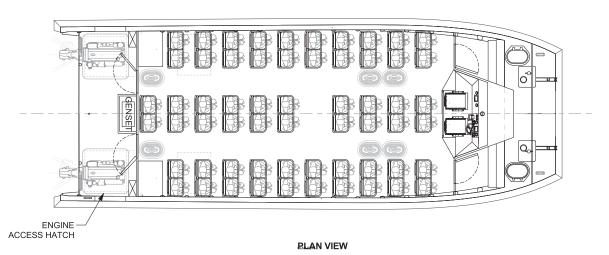

## FERRY 60 PASSENGERS

| PARTICULARS           |                        |
|-----------------------|------------------------|
| Hull / Superstructure | Aluminium              |
| Wheelhouse            | Aluminium              |
| Length (LOA)          | 15.6 m                 |
| Beam (BOA)            | 5.85 m                 |
| Draft                 | 0.7 m                  |
| Displacement (Max)    | 17 T                   |
| Classification        | Designed to Lloyds SSC |
| PERFORMANCE           |                        |
| Max Speed             | 15 knots               |
| Operating Speed       | 12 knots               |
| Range                 | 340 nm @ 12 knots      |
| PROPULSION            |                        |
| Engines               | 2 x Volvo Penta D6-360 |
| Propellers            | 2 x Sterndrives        |
| Bow Thruster          | 2 x 243 kW             |
| CAPACITIES            |                        |
| Fuel                  | 2 x 500 L              |
| Compliment            | 2 Crew + 60 Passengers |
| NAVIGATION AND COMMU  | JNICATION              |
| Radar                 |                        |
| GPS                   |                        |
| VHF Radio             |                        |