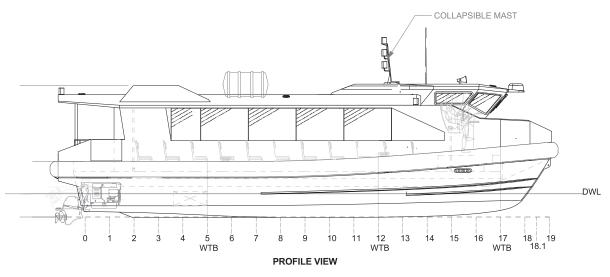

## FERRY 60 PASSENGERS

| PARTICULARS           |                        |
|-----------------------|------------------------|
| Hull / Superstructure | Aluminium              |
| Wheelhouse            | Aluminium              |
| Length (LOA)          | 15.6 m                 |
| Beam (BOA)            | 5.85 m                 |
| Draft                 | 0.7 m                  |
| Displacement (Max)    | 17 T                   |
| Classification        | Designed to Lloyds SSC |
| PERFORMANCE           |                        |
| Max Speed             | 15 knots               |
| Operating Speed       | 12 knots               |
| Range                 | 340 nm @ 12 knots      |
| PROPULSION            |                        |
| Engines               | 2 x Volvo Penta D6-360 |
| Propellers            | 2 x Sterndrives        |
| Bow Thruster          | 2 x 243 kW             |
| CAPACITIES            |                        |
| Fuel                  | 2 x 500 L              |
| Compliment            | 2 Crew + 60 Passengers |
| NAVIGATION AND COMMU  | JNICATION              |
| Radar                 |                        |
| GPS                   |                        |
| VHF Radio             |                        |